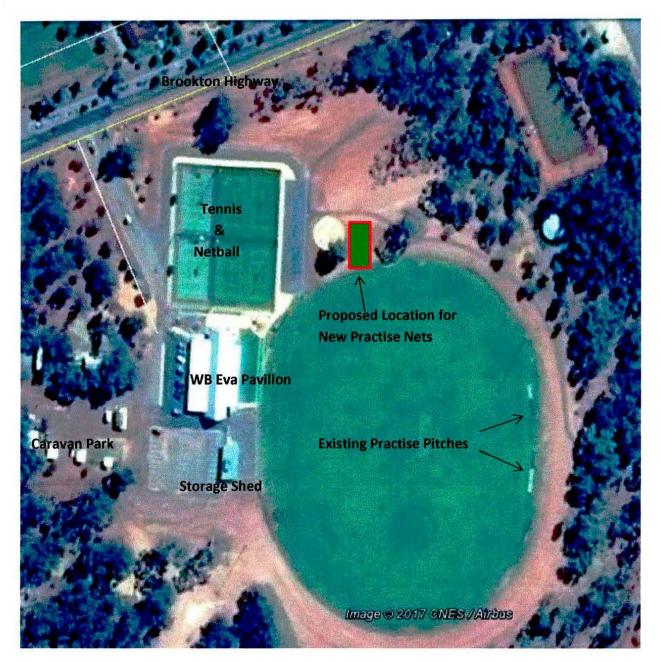

### 09.08.17.03 BROOKTON CRICKET CLUB

### **Summary of Application:**

The Brookton Cricket Club has submitted an application for \$1000 towards the construction of new cricket practice nets at the town oval. The total cost of the project is \$51,844. The project will be completed in partnership with the Seabrook Cricket Club.

#### **Comment:**

The application and the club meet the eligibility criteria of the Les McMullen Memorial Recreation Grant.

Shire of Brookton, Unconfirmed Minutes Les McMullen Memorial Recreation Grants Committee, 11 August 2017

#### Officer's Recommendation:

That the Committee approve a grant of \$1000 to Brookton Cricket Club for the construction of two new cricket practice nets at the town oval.

Attachment 09.08.17.03A Brookton Cricket Club Application