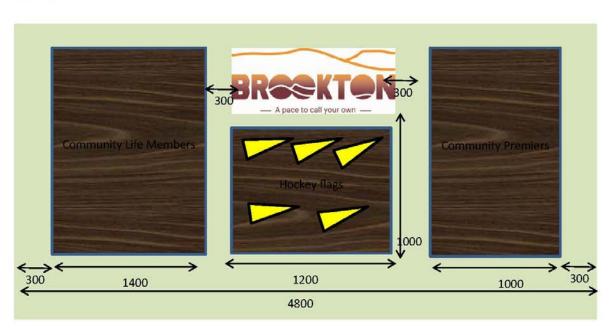

A draft example of what is proposed is included in the attachments. Final content to be advertised widely within the community for accuracy and completion.

### Attachment 09.08.17.05A Community Life Member Board Application

Moved: Cr Louise Allington Seconded: Cliff Fishlock

That the Committee approve a grant of \$1000 to the Shire of Brookton, on behalf of the WB Eva Pavilion User Group Committee for the supply and installation of a Community Life Member Board.

#### Attachment 09.08.17.06A Community Premiership Board Application

Moved: Cr Louise Allington Seconded: Cliff Fishlock

That the Committee approve a grant of \$1000 to the Shire of Brookton, on behalf of the WB Eva Pavilion User Group Committee for the supply and installation of a Community Premiership Board.