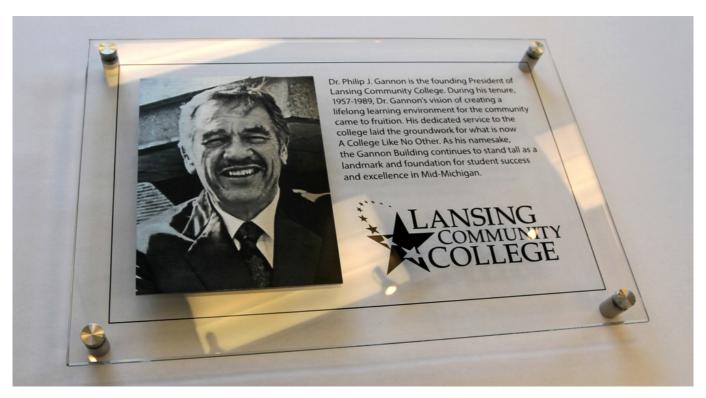

#### 10.08.17.01 LES MCMULLEN SIGNAGE

#### **Summary of Application:**

The Brookton Cricket Club have submitted a request for signage for the new cricket nets to acknowledge the contribution of Les McMullen in relation to the funding and also his past membership of their club.

#### **Comment:**

The terms of the grant do allow for consideration by the committee of purposes other than those specified.

In 2016 at the request of the Les McMullen Memorial Grants Committee, background notes about the programme and its benefactor were prepared. Several public calls for photos and information were made, and original minutes researched. The historical society were also consulted. The results were briefly summarised in the attached article distributed at the time.

Given the contribution by Les McMullen, as a community member and through his bequest, it is suggested that the committee consider more prominent placement of acknowledgement.

#### That:

- 1. if approved, the two community honour boards be titled the Les McMullen Memorial Community Life Member and Premiership Boards
- 2. A sign/plaque with a brief history, photo and contribution be prepared and mounted in a position of prominence within the WB Eva Pavilion. Wording and layout to be confirmed by the Committee, with input from the community to ensure accuracy and completeness.
- 3. Sign/plaque to be funded from the remaining funds in the account.

Attachment 10.08.17.01A Brookton Cricket Club Letter

Attachment 10.08.17.01B Notes on Les McMullen prepared in 2016

Attachment 10.08.17.01C Examples of signage

Moved: Cr Louise Allington Seconded: Laurie Lupton