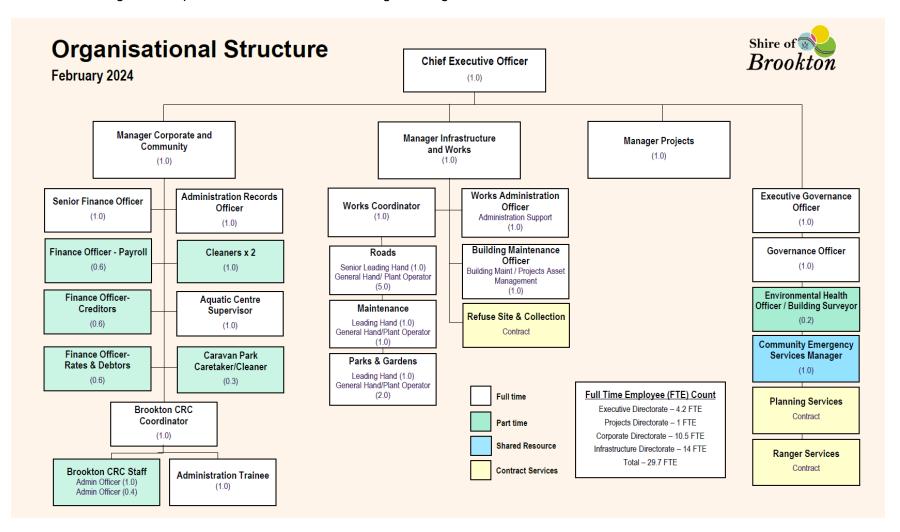

| Deadline for response     |                  |                    |
| Acknowledgement sent on:                                                                       |                           |                  |                    |
| Proof of Identity (if applicable)                                                              |                           |                  |                    |
| Туре                                                                                           | Sighted                   |                  |                    |

# Figure 1 – Shire of Brookton Organisational Structure at February 2024

# **Organisational Structure**

The Shire manages its responsibilities and services through the organisational structure illustrated below:



| 16.04.24 | ELECTED MEMBERS MOTIONS OF WHICH PREVIOUS NOTICE HAS BEEN GIVEN |
|----------|-----------------------------------------------------------------|
| Nil.     |                                                                 |

| 17.04.24 | NEW BUSINESS OF AN URGENT NATURE INTRODUCED BY DECISION OF |
|----------|------------------------------------------------------------|
|          | MEETING                                                    |

Nil.

| 18.04.24 | CONFIDENTIAL REPORTS |
|----------|----------------------|
| Nil.     |                      |

# 19.04.24 NEXT MEETING & CLOSURE

The next Ordinary meeting of the Council will be held on Thursday  $16^{th}$  May 2024 commencing at  $6.00 \ pm$ .

There being no further business, President Cr Crute, declared the meet