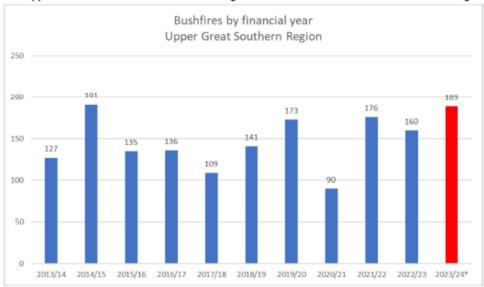

olunteers supported many deployments (currently we are at Nanga Brook fire in Waroona) during this season. These include deployments to fires within the region and outside including Wyndham, Halls Creek, Forrestania, Toodyay, Esperance and Balladonia.
- State Operational Support Fleet (SOSF) This season there has been 15 SOSF appliances out to shires and brigades. This program has meant that shires have additional resources available for fires within their shire. These firefighting appliances are also available to be deployed as per need as they remain state resources. It is important to ensure that they are well used and fire reports are completed to assist the business case for future use. These appliances are sent to the areas with the greatest need and can be moved around the region.



Shire of Brookton BF Report (attached)





#### **Key Learnings/ Considerations**

Three areas of learning for us as an BFAC to consider post this season

- Safety There was a tragic incident resulting in loss of life in Esperance and in our own region several
  injuries. The importance of good training, PPE and safe practise to keep all responders safe is continued to be
  significant.
- Weather Event Power disruption there was a significant event earlier this year that caused us to consider emergency communications and their importance when power and comms are lost for long period of time and how that plays on service delivery. What are your contingencies on the outbreak of a fire?
- Fire Risk season continues: It is probable that April 2024 is hotter than normal, and likely that it i