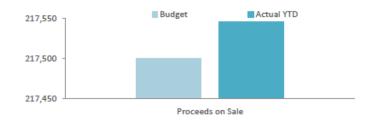

itsubishi Mr4L20 Glx 4.2 Single Cab     | 15,000            | 15,000   | 0      | 0        | 0                 | 0        | 0          | 0       |
| PTR4       | Case Skid Steer Sv185                    | 18,766            | 15,000   | 0      | (3,766)  | 19,011            | 22,000   | 2,989      | 0       |
| PCP3       | Crendon Squirrel 5053D Cherry Picker     | 19,279            | 19,773   | 494    | 0        | 19,279            | 19,773   | 494        | 0       |
| PT12       | 2010 Isuzu Giga 2 X 2 Hp Tip Body        | 44,922            | 10,000   | 0      | (34,922) | 43,557            | 111,227  | 67,671     | 0       |
|            |                                          | 242,339           | 217,500  | 23,131 | (47,970) | 138,261           | 217,545  | 88,306     | (9,021) |



|                                       | Adopted    | Amen       | ded          |              |                        |
|---------------------------------------|------------|------------|--------------|--------------|------------------------|
| Capital acquisitions                  | Budget     | Budget     | YTD Budget   | YTD Actual   | YTD Actual<br>Variance |
|                                       | \$         | \$         | \$           | \$           | \$                     |
| Buildings                             | 6,011,341  | 6,329,148  | 4,902,177    | 1,363,253    | (3,538,924             |
| Furniture and equipment               | 29,188     | 31,221     | 23,409       | 21,525       | (1,884                 |
| Plant and equipment                   | 1,005,092  | 821,4