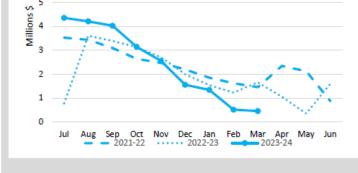

deficit if the figure is      |                                      |
| he Rate Setting          |                                   | a negative) as                       |
| ne kate setting          | statement.                        |                                      |
|                          | This Yea                          | r VTD                                |
|                          |                                   |                                      |
|                          | Surplus([                         |                                      |
|                          | \$.46                             | IVI                                  |
|                          |                                   | \$.46                                |



| Last Year YTD    |
|------------------|
| Surplus(Deficit) |
| \$1.66 M         |

# OPERATING ACTIVITIES NOTE 2 CASH AND FINANCIAL ASSETS

|                                                 |                           |              |            | Total      |        |             | Interest | Maturity   |
|-------------------------------------------------|---------------------------|--------------|------------|------------|--------|-------------|----------|------------|
| Description                                     | Classification            | Unrestricted | Restricted | Cash       | Trust  | Institution | Rate     | Date       |
|                                                 |                           | \$           | \$         | \$         | \$     |             |