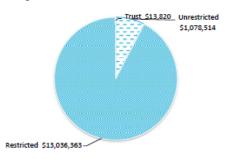

estments with original maturities of three months or less that are readily convertible to known amounts of cash and which are subject to an insignificant risk of changes in value.

Bank overdrafts are reported as short term borrowings in current liabilities in the statement of net current assets.

The local government classifies financial assets at amortised cost if both of the following criteria are met:

- the asset is held within a business model whose objective is to collect the contractual cashflows, and
- the contractual terms give rise to cash flows that are solely payments of principal and interest.

Financial assets at amortised cost held with registered financial institutions are listed in this note other financial assets at amortised cost are provided in Note 4 - Other assets.



# OPERATING ACTIVITIES NOTE 3 RECEIVABLES

| Rates receivable               | 30 June 2023 | 31 Mar 2024 |
|--------------------------------|--------------|-------------|
|                                | \$           | \$          |
| Opening arrears previous years | 153,188      | 155,777     |
| Levied this year               | 2,975,379    | 3,139,398   |
| Less - collections to date     | (2,972,790)  | (3,107,725) |
| Gross rates collectable        | 155,777      | 187,450     |
| Net rates collectable          | 155,777      | 187,450     |
| % Collected                    | 95%          | 94.3%       |



| Receivables - general               | Credit           | Current | 30 Days | 60 Days | 90+ Days | Total   |
|-------------------------------------|------------------|--------