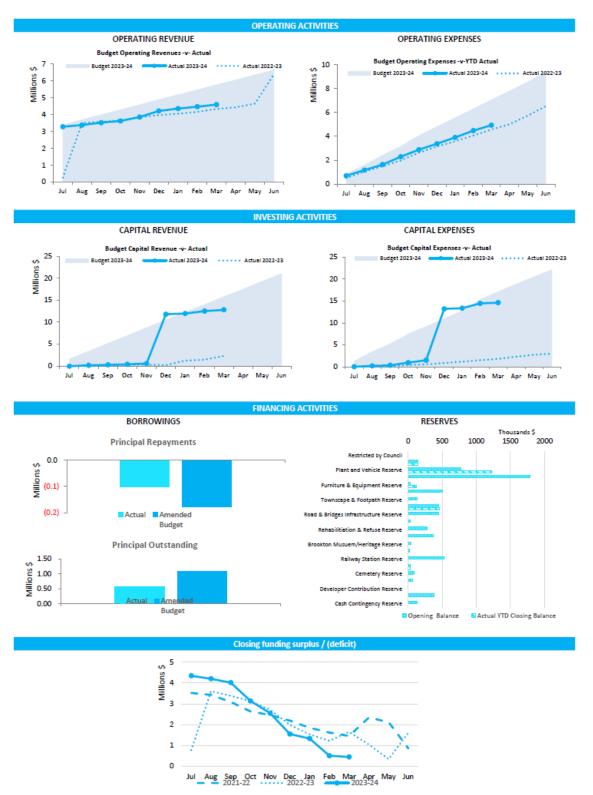

| Note 10      | Lease Liabilities                                                      | 20 |
| Note 11      | Reserve Accounts                                                       | 21 |
| Note 12      | Other Current Liabilities                                              | 22 |
| Note 13      | Grants, subsidies and contributions                                    | 23 |
| Note 14      | Capital grants, subsidies and contributions                            | 24 |
| Note 15      | Trust Fund                                                             | 25 |
| Note 16      | Budget Amendments                                                      | 26 |
| Note 17      | Explanation of Material Variances                                      | 29 |

#### **SUMMARY INFORMATION - GRAPHS**



This information is to be read in conjunction with the accompanying Financial Statements and Notes.

#### Funding surplus / (deficit) Components

#### Funding surplus / (deficit)

| Adopted Budget | St. 50 M | St. 60 M | St.

Over 90 Days

Refer to Note 5 - Payables

#### Cash and cash equivalents

\$14.11 M % of total
Unrestricted Cash \$1.08 M 7.6%
Restricted Cash \$13.04 M 92.4%

#### 

0%

 Receivables

 \$0.40 M
 % collected

 Rates Receivable
 \$0.19 M
 94.3%

 Trade Receivable
 \$0.22 M
 % Outstanding

 Over 30 Days
 38.1%

 Over 90 Days
 23.8%

 Refer to Note 3 - Receivables

#### **Key Operating Activities**

Refer to Note 2 - Cash and Financial Assets

#### Amount attributable to operating activities

#### Rates Revenue

YTD Actual \$2.72 M % Variance
YTD Budget \$2.71 M 0.2%