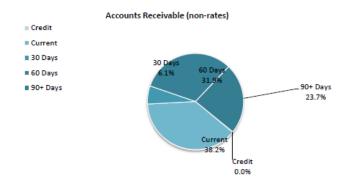

are recognised at original invoice amount less any allowances for uncollectable amounts (i.e. impairment). The carrying amount of net trade receivables is equivalent to fair value as it is due for settlement within 30 days.

#### Classification and subsequent measurement

Receivables which are generally due for settlement within 30 days except rates receivables which are expected to be collected within 12 months are classified as current assets. All other receivables such as, deferred pensioner rates receivable after the end of the reporting period are classified as non-current assets.

Trade and other receivables are held with the objective to collect the contractual cashflows and therefore the Shire measures them subsequently at amortised cost using the effective interest rate method.



# NOTES TO THE STATEMENT OF FINANCIAL ACTIVITY FOR THE PERIOD ENDED 31 MARCH 2024

# OPERATING ACTIVITIES NOTE 4 OTHER CURRENT ASSETS

| Other current assets                                       | Opening<br>Balance<br>1 July 2023 | Asset<br>Increase | Asset<br>Reduction | Closing<br>Balance<br>31 March 2024 |
|------------------------------------------------------------|-----------------------------------|-------------------|--------------------|-------------------------------------|
|                                                            | \$                                | \$                | \$                 | \$                                  |
| Other financial assets at amortised cost                   |                                   |                   |