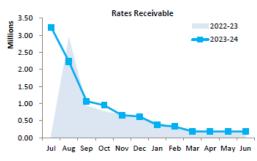

ial assets at amortised cost held with registered financial institutions are listed in this note other financial assets at amortised cost are provided in Note 4 - Other assets.



# OPERATING ACTIVITIES NOTE 3 RECEIVABLES

| Rates receivable               | 30 June 2023 | 31 Mar 2024 |
|--------------------------------|--------------|-------------|
|                                | \$           | \$          |
| Opening arrears previous years | 153,188      | 155,777     |
| Levied this year               | 2,975,379    | 3,139,398   |
| Less - collections to date     | (2,972,790)  | (3,107,725) |
| Gross rates collectable        | 155,777      | 187,450     |
| Net rates collectable          | 155,777      | 187,450     |
| % Collected                    | 95%          | 94.3%       |



| Receivables - general               | Credit           | Current | 30 Days | 60 Days | 90+ Days | Total   |
|-------------------------------------|------------------|---------|---------|---------|----------|---------|
|                                     | \$               | \$      | \$      | \$      | \$       | \$      |
| Receivables - general               | (160)            | 35,895  | 5,700   | 29,967  | 22,284   | 93,686  |
| Percentage                          | (0.2%)           | 38.3%   | 6.1%    | 32%     | 23.8%    |         |
| Balance per trial balance           |                  |         |         |         |          |         |
| Sundry receivable                   |                  |         |         |         |          | 93,686  |
| GST receivable