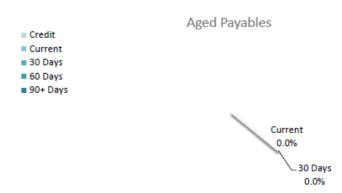

| 18,277  |
| Prepaid (Excess) Rates             |        |         |         |         |          | 30,443  |
| Total payables general outstanding |        |         |         |         |          | 116,780 |

Amounts shown above include GST (where applicable)

#### KEY INFORMATION

Trade and other payables represent liabilities for goods and services provided to the Shire prior to the end of the period that are unpaid and arise when the Shire becomes obliged to make future payments in respect of the purchase of these goods and services. The amounts are unsecured, are recognised as a current liability and are normally paid within 30 days of recognition. The carrying amounts of trade and other payables are considered to be the same as their fair values, due to their short-term nature.



#### NOTES TO THE STATEMENT OF FINANCIAL ACTIVITY FOR THE PERIOD ENDED 31 MARCH 2024

# OPERATING ACTIVITIES NOTE 6 RATE REVENUE

| General rate revenue      |            |            |             |           | Budg    | get  |   |           |           | YTD Act | tual  |           |
|---------------------------|------------|------------|-------------|-----------|---------|------|---|-----------|-----------|---------|-------|-----------|
|                           | Rate in    | Number of  | Rateable    | Rate      | Interim | Back |   | Total     | Rate      | Interim | Back  | Total     |
|                           | \$ (cents) | Properties | Value       | Revenue   | Rate    | Rate |   | Revenue   | Revenue   | Rates   | Rates | Revenue   |
| RATE TYPE                 |