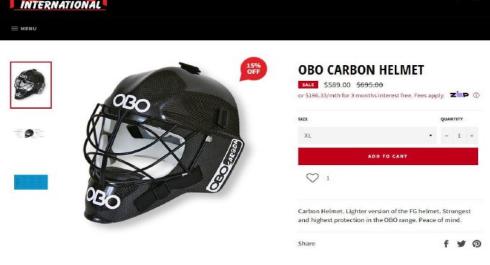

# **Background:**

The Brookton Women's Hockey Club needs to purchase a new goalie helmet as the current helmet is damaged, over ten years in age and in need of replacement. The goalie helmet is an essential protective item.

### 1. BRIEF DESCRIPTION OF PROJECT/EVENT:

Equipment Purchase: Goalie Helmet.

The Brookton Women's Hockey team is requiring a new goalie helmet. It is an essential protective item, that will be shared among many players this year, as the team rotates players through the goalie position. The current goalie helmet has been damaged and over 10 years old and in need of replacement.

#### 2. WHAT WILL THE COMMUNITY CHEST FUNDS BE USED FOR?

Equipment purchase: Goalie Helmet \$589.00