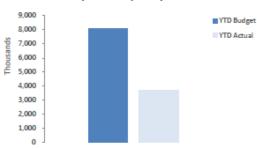

. Where acquired at no cost the asset
is initially recognise at fair value. Assets held at cost are
depreciated and assessed for impairment annually.
Initial recognition and measurement between
mandatory revaluation dates for assets held at fair value
In relation to this initial measurement, cost is determined as the fair
value of the assets given as consideration plus costs incidental to
the acquisition. For assets acquired at zero cost or otherwise
significantly less than fair value, cost is determined as fair value at
the date of acquisition. The cost of non-current assets constructed

by the Shire includes the cost of all materials used in construction, direct labour on the project and an appropriate proportion of variable

and fixed overheads.

#### Payments for Capital Acquisitions



454444

# Capital expenditure total Level of completion indicators 0% 20% 40% Percentage Year to Date Actual to Annual Budget expenditure where the expenditure over budget highlighted in red. 80% 100%

| Building  ECC Tota  ECC Tota  ECC ECC ECC ECC ECC ECC ECC ECC ECC E