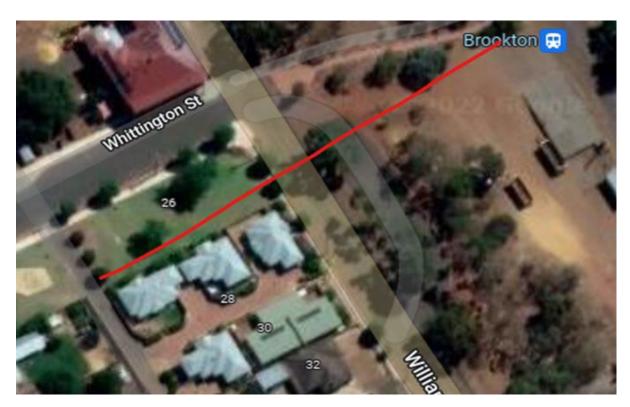

### 12.08.23.03 COMMUNITY WATER SUPPLY PROGRAM

File No: Not applicable

Date of Meeting: 17 August 2023

Location/Address: Not applicable

Name of Applicant: Not applicable

Name of Owner: Not applicable

Author/s: Les Vidovich – Manager Infrastructure & Works

This project is for the supply and install of 90mm Poly Feed lines VIA under road boring to supply Happy Valley water to Memorial Park, Madison Square Park, Brookton Caravan Park and Town Oval. Details of the proposed works are shown below and include a further breakdown of the required works at each site:

# Site 1 – Memorial Park

- 1. Connect from existing 75mm pipe works (new Tee) and under road bore pipe 90mm to Memorial Park, 130m in length
- 2. Connect to Irrigation mainline and master valve

<u>Site 2 – Town oval (Pipe size increase & extension)</u>

- 1. Connect from Memorial Park to Oval mainline and URB 90mm pipe, 450m in length (line requires upgrade to include flow to the caravan park)
- 2. Connect to oval feed line at tank

# Site 3 - Caravan Park

- 1. Connect from Area 2 to Caravan Park and URB 90mm pipe, 350m in length
- 2. Connect to existing retic mainline feed to lawn

# Site 4 - Madison Square

- 1. Connect from existing 75mm feed, install Tee E/F and URB new Poly line into park
- 2. Connect to existing feedline to irrigation

Consultation: Nil.