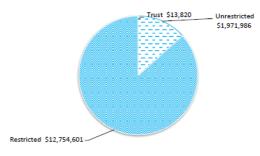

h original maturities of three months or less that are readily convertible to known amounts of cash and which are subject to an insignificant risk of changes in value. Bank overdrafts are reported as short term borrowings in current liabilities in the statement of net current assets.

The local government classifies financial assets at amortised cost if both of the following criteria are met:

- $\hbox{- the asset is held within a business model whose objective is to collect the contractual cashflows, and}\\$
- the contractual terms give rise to cash flows that are solely payments of principal and interest.

Financial assets at amortised cost held with registered financial institutions are listed in this note other financial assets at amortised cost are provided in Note 4 - Other assets.



# NOTES TO THE STATEMENT OF FINANCIAL ACTIVITY FOR THE PERIOD ENDED 31 JULY 2023

OPERATING ACTIVITIES

NOTE 3

RECEIVABLES

| Rates receivable               | 30 Jun 2023 | 31 Jul 2023 |
|--------------------------------|-------------|-------------|
|                                | \$          | \$          |
| Opening arrears previous years | 153,188     | 155,777     |
| Levied this year               | 2,975,379   | 3,092,128   |
| Less - collections to date     | (2,972,790) | (12,909)    |
| Gross rates collectable        | 155,777     | 3,234,996   |
| Net rates collectable          | 155,777     | 3,234,996   |
| % Collected                    | 95%         | 0.4%        |



| Receivables - general             | Credit  | Current | 30 Days | 60 Days | 90+ Days | Total   |
|---