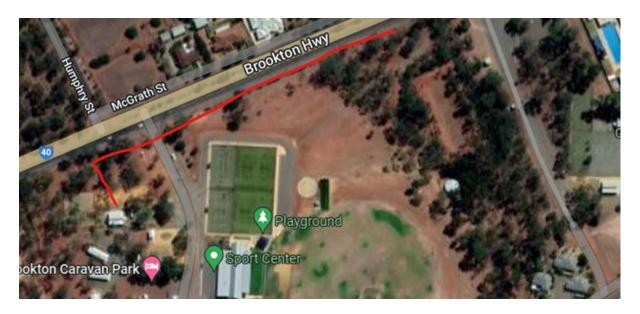

This project is for the supply and install of 90mm Poly Feed lines VIA under road boring to supply Happy Valley water to Memorial Park, Madison Square Park, Brookton Caravan Park and Town Oval. Details of the proposed works are shown below and include a further breakdown of the required works at each site:

# Site 1 – Memorial Park

- 1. Connect from existing 75mm pipe works (new Tee) and under road bore pipe 90mm to Memorial Park, 130m in length
- 2. Connect to Irrigation mainline and master valve

<u>Site 2 – Town oval (Pipe size increase & extension)</u>

- 1. Connect from Memorial Park to Oval mainline and URB 90mm pipe, 450m in length (line requires upgrade to include flow to the caravan park)
- 2. Connect to oval feed line at tank

# Site 3 - Caravan Park

- 1. Connect from Area 2 to Caravan Park and URB 90mm pipe, 350m in length
- 2. Connect to existing retic mainline feed to lawn

# Site 4 - Madison Square

- 1. Connect from existing 75mm feed, install Tee E/F and URB new Poly line into park
- 2. Connect to existing feedline to irrigation

Consultation: Nil.