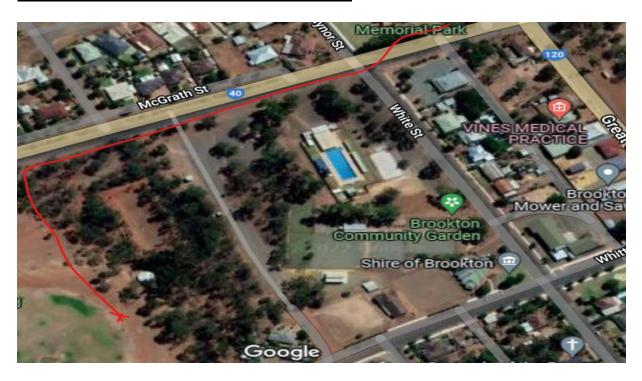

This project is for the supply and install of 90mm Poly Feed lines VIA under road boring to supply Happy Valley water to Memorial Park, Madison Square Park, Brookton Caravan Park and Town Oval. Details of the proposed works are shown below and include a further breakdown of the required works at each site:

# Site 1 – Memorial Park

- 1. Connect from existing 75mm pipe works (new Tee) and under road bore pipe 90mm to Memorial Park, 130m in length
- 2. Connect to Irrigation mainline and master valve

<u>Site 2 – Town oval (Pipe size increase & extension)</u>

- 1. Connect from Memorial Park to Oval mainline and URB 90mm pipe, 450m in length (line requires upgrade to include flow to the caravan park)
- 2. Connect to oval feed line at tank

# Site 3 - Caravan Park

- 1. Connect from Area 2 to Caravan Park and URB 90mm pipe, 350m in length
- 2. Connect to existing retic mainline feed to lawn

# Site 4 - Madison Square

- 1. Connect from existing 75mm feed, install Tee E/F and URB new Poly line into park
- 2. Connect to existing feedline to irrigation

Consultation: Nil.