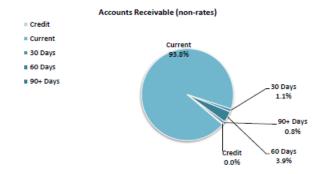

les are recognised at original invoice amount less any allowances for uncollectable amounts (i.e. impairment). The carrying amount of net trade receivables is equivalent to fair value as it is due for settlement within 30 days.

# Classification and subsequent measurement

Receivables which are generally due for settlement within 30 days except rates receivables which are expected to be collected within 12 months are classified as current assets. All other receivables such as, deferred pensioner rates receivable after the end of the reporting period are classified as non-current assets.

Trade and other receivables are held with the objective to collect the contractual cashflows and therefore the Shire measures them subsequently at amortised cost using the effective interest rate method.



# NOTES TO THE STATEMENT OF FINANCIAL ACTIVITY FOR THE PERIOD ENDED 31 JULY 2023

# OPERATING ACTIVITIES NOTE 4 OTHER CURRENT ASSETS

| Other current assets                                       | Opening<br>Balance<br>1 July 2023 | Asset<br>Increase | Asset<br>Reduction | Closing<br>Balance<br>31 July 2023 |
|------------------------------------------------------------|-----------------------------------|-------------------|--------------------|------------------------------------|
|                                                            | \$                                | \$                | \$                 | \$                                 |
| Other financial assets at amortised cost                   |                                   |                   |