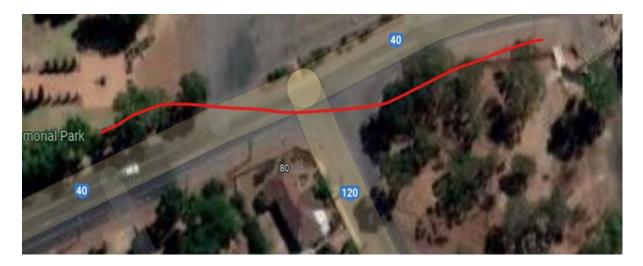

This project is for the supply and install of 90mm Poly Feed lines VIA under road boring to supply Happy Valley water to Memorial Park, Madison Square Park, Brookton Caravan Park and Town Oval. Details of the proposed works are shown below and include a further breakdown of the required works at each site:

# Site 1 – Memorial Park

- 1. Connect from existing 75mm pipe works (new Tee) and under road bore pipe 90mm to Memorial Park, 130m in length
- 2. Connect to Irrigation mainline and master valve

<u>Site 2 – Town oval (Pipe size increase & extension)</u>

- 1. Connect from Memorial Park to Oval mainline and URB 90mm pipe, 450m in length (line requires upgrade to include flow to the caravan park)
- 2. Connect to oval feed line at tank

# Site 3 - Caravan Park

- 1. Connect from Area 2 to Caravan Park and URB 90mm pipe, 350m in length
- 2. Connect to existing retic mainline feed to lawn

# Site 4 - Madison Square

- 1. Connect from existing 75mm feed, install Tee E/F and URB new Poly line into park
- 2. Connect to existing feedline to irrigation

Consultation: Nil.