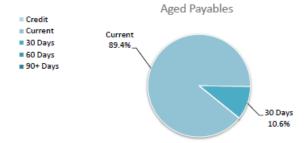

| 12,780  |
| Prepaid (Excess) Rates             |        |          |          |         |          | 7,955   |
| Total payables general outstanding |        |          |          |         |          | 338,998 |

Amounts shown above include GST (where applicable)

# KEY INFORMATION

Trade and other payables represent liabilities for goods and services provided to the Shire prior to the end of the period that are unpaid and arise when the Shire becomes obliged to make future payments in respect of the purchase of these goods and services. The amounts are unsecured, are recognised as a current liability and are normally paid within 30 days of recognition. The carrying amounts of trade and other payables are considered to be the same as their fair values, due to their short-term nature.



# NOTES TO THE STATEMENT OF FINANCIAL ACTIVITY FOR THE PERIOD ENDED 31 JULY 2023

# OPERATING ACTIVITIES NOTE 6 RATE REVENUE

| General rate revenue      |            |            |             |           | Bud     | get  |           |           | YTD A   | ctual |           |
|---------------------------|------------|------------|-------------|-----------|---------|------|-----------|-----------|---------|-------|-----------|
|                           | Rate in    | Number of  | Rateable    | Rate      | Interim | Back | Total     | Rate      | Interim | Back  | Total     |
|                           | \$ (cents) | Properties | Value       | Revenue   | Rate    | Rate | Revenue   | Revenue   | Rates   | Rates | Revenue   |
| RATE TYPE                 |            |            |