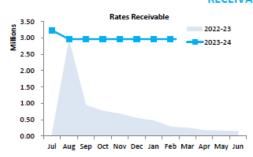

are listed in this note other financial assets at amortised cost are provided in Note 4 - Other assets.



# NOTES TO THE STATEMENT OF FINANCIAL ACTIVITY FOR THE PERIOD ENDED 31 JULY 2023

OPERATING ACTIVITIES

NOTE 3

RECEIVABLES

| Rates receivable               | 30 Jun 2023 | 31 Jul 2023 |
|--------------------------------|-------------|-------------|
|                                | \$          | \$          |
| Opening arrears previous years | 153,188     | 155,777     |
| Levied this year               | 2,975,379   | 3,092,128   |
| Less - collections to date     | (2,972,790) | (12,909)    |
| Gross rates collectable        | 155,777     | 3,234,996   |
| Net rates collectable          | 155,777     | 3,234,996   |
| % Collected                    | 95%         | 0.4%        |



| Receivables - general             | Credit  | Current | 30 Days | 60 Days | 90+ Days | Total   |
|-----------------------------------|---------|---------|---------|---------|----------|---------|
|                                   | \$      | \$      | \$      | \$      | \$       | \$      |
| Receivables - general             | (1,534) | 333,888 | 3,870   | 13,991  | 2,810    | 353,024 |
| Percentage                        | (0.4%)  | 94.6%   | 1.1%    | 4%      | 0.8%     |         |
| Balance per trial balance         |         |         |         |         |          |         |
| Sundry receivable                 |         |         |         |         |          | 353,024 |
| GST receivable                    |         |         |         |         |          | 32,339  |
| Othe