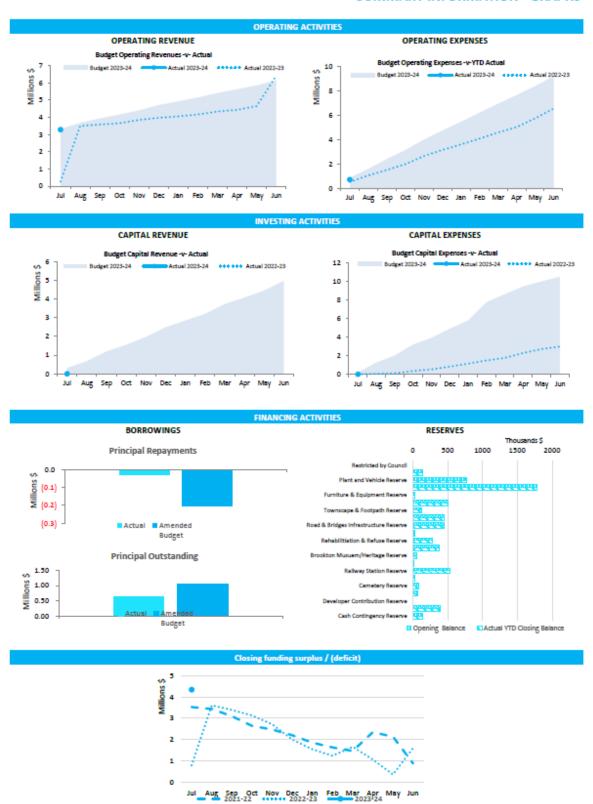

| 19 |
| Note 10      | Lease Liabilities                                                      | 20 |
| Note 11      | Reserve Accounts                                                       | 21 |
| Note 12      | Other Current Liabilities                                              | 22 |
| Note 13      | Grants, subsidies and contributions                                    | 23 |
| Note 14      | Capital grants, subsidies and contributions                            | 24 |
| Note 15      | Trust Fund                                                             | 25 |
| Note 16      | Budget Amendments                                                      | 26 |
| Note 17      | Explanation of Material Variances                                      | 29 |



This information is to be read in conjunction with the accompanying Financial Statements and Notes.

# Funding surplus / (deficit) Components

| Funding surplus / (deficit)     |                   |                      |                      |                    |
|---------------------------------|-------------------|----------------------|----------------------|--------------------|
|                                 | Adopted<br>Budget | YTD<br>Budget<br>(a) | YTD<br>Actual<br>(b) | Var. \$<br>(b)-(a) |
| Opening                         | \$1.50 M          | \$1.50 M             | \$1.59 M             | \$0.09 M           |
| Closing                         | \$0.00 M          | \$4.24 M             | \$4.34 M             | \$0.10 M           |
| Refer to Statement of Sinancial | Acti